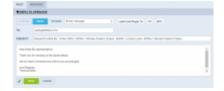

## Messages tab

In this tab, it is possible to reply directly to the Operator.

Once the quote is saved you can manage it.

Send **Flight Quotations** containing quotes. Send subcharter **Contract** and **Flight Brief** for subchaters using documents templates and **Email Templates**.