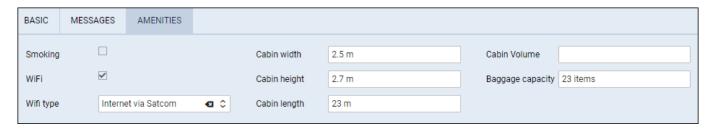

It is possible to add **Amenities** when creating a quote on **Subcharter** aircracft. In the quote's edition for Subcharter there is a dedicated new tab 'Amenities' where it's possible to add a several amenities, such as:

- Smoking & Wifi mark checkboxes to enable them.
- **Wifi type** select between: Internat via Satcom, KA band, KU band, SBB (Swift Broadband) and Iridium.
- Cabin details width, height, lenght and volume.
- Baggage capacity add number of items.