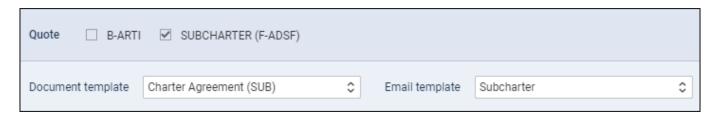

## Messages tab

In this tab, it is possible to reply directly to the Operator.

Once the quote is saved you can manage it.

Send **Flight Quotations** containing quotes. Send subcharter **Contract** and **Flight Brief** for subchaters using documents templates and **Email Templates**.