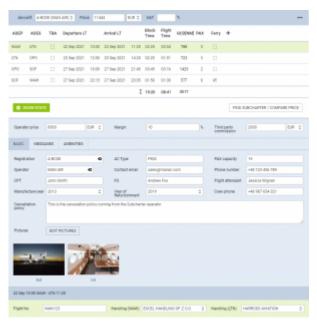

## **Price**

Subcharter price section

The 'Price' section is located above the tabs with the subcharter details.

It allows inserting more detailed price that includes:

- Operator price the amount charged by the operator
- Margin income margin calculated on top of the total cost
- Third party commission commission paid to the third-party

Based on the above elements, the total price is calculated as:

Price = 'Operator price' /(100% - 'Margin'%) + 'Third Party Commission'