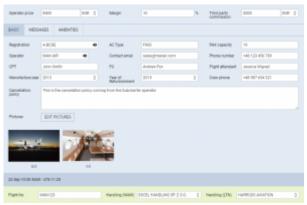

The details edit window is divided into 2 tabs:

- **BASIC** contains subcharter details such as aircraft details, crew details, contact details (email and phone no.) and aircraft photos, as long as available in Avinode
- MESSAGES possibility to reply directly to the Operator email
- **AMENITIES** possibility to select the amenities available on the aircraft as well as the cabin basic measurements and noise levels

## **Basic**

Subcharter tab in Requests/Quotes panel

In a subcharter 'BASIC' section (underneath the itinerary), select an **AC type** (it is mandatory to save the quote if you don't select the type Leon will show a warning). Other details, such as Registration, CPT, FO and FA are not mandatory.

**Cancellation policy** can be inserted manually.

2024/04/25 10:48 3/4 New Quote

It is also possible to select **Handling agents**. Handlers can be selected from the drop-down list.

You can also upload the photos of the Subcharter aircraft.