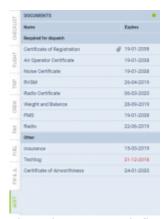

1. **Required for dispatch** - here you can see any fleet document with marked checkbox **req** (required for dispatch), in a section Settings > Fleet Documents Setup (click on acft reg number to get a pop-up window where you can define this).

1. **Other** - all fleet documents not defined as 'required' for dispatch.

The list shows documents names, expiry date (in red when a document has expired) plus an icon of a paper-clip if there is a scan attached.

A dot in the top-right corner shows the **status** of documents expiration: if a single document is expired it is red.

Last update: 2018/12/07 12:29

From:

https://wiki.leonsoftware.com/ - Leonsoftware Wiki