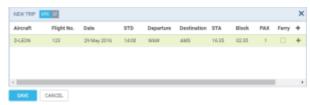

2024/05/06 08:41 1/1 Adding a New Trip

In SCHEDULE you can add a new trip regardless section you work in: TABLE, CALENDAR or TIMELINE.

Adding a new trip in section SCHEDULE

Click button **NEW TRIP** to add 1 or more legs. Select an aircraft, flight number (Leon assign it automatically if it has been defined in fleet edition screen), date, STD, ADEP/ADES, STA. You can also add PAX number or leave trip as ferry.

Buttons **UTC** & **LT** allow to switch between times while adding a new trip.

Leon suggests STA if a particular aircraft speed details are added in fleet edition section, using GCD and/or average winds. STA suggestion can also be based on 5 minimum same historical routes.

To add more legs to the trip click + and to delete a leg click

From:

https://wiki.leonsoftware.com/ - Leonsoftware Wiki

Permanent link:

to NEW TRIP one.

https://wiki.leonsoftware.com/leon/adding-a-new-trip?rev=1464599602