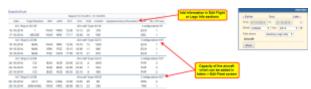

Details displayed in this report are: date, flight number, ADEP/ADES, STD/STA, Pax number, cargo, supplementary info, CPT, number of crew.

You can either display data sorted by Plan (schedule), Available or Journey Logs inputs.

It ispossible to export the report to Excel file. When it's done you will see **Revision Number** - how many times the report was printed. Detail **Configuration** means the layout of the aircraft - **Y** stands for economy type of the aircraft. The number next to it is the aircraft capacity (added in Admin > Edit Fleet screen).