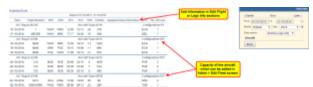

Details displayed in this report are: date, flight number, ADEP/ADES, STD/STA, Pax number, cargo, supplementary info, CPT, number of crew.

You can either display data sorted by Plan (schedule), Available or Journey Logs inputs.

It ispossible to export the report to Excel file. When it's done you will see **Revision Number** - how many times the report was printed. Detail **Configuration** means the layout of the aircraft - **Y** stands for economy type of the aircraft. The number next to it is the aircraft capacity (added in Settings > Fleet edition screen).