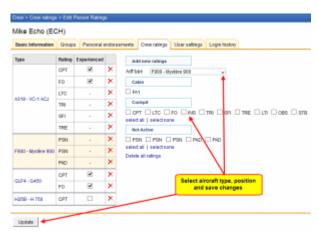

## **Adding ratings**

Adding ratings to crew

Go to Crew > Ratings, select the name from the list of cre members or find the person in the filter and click their name (in blue). Select the aircraft type and tick ratings from the list, then click 'Update'.

If you want to add a function that is not on the list, go to Admin > Functions and follow steps described in the chapter Functions.

Once ratings have been added, you can specify if a particular crew member is experienced on the assigned position or not by ticking the box **Experienced**. It is up to the Operator what criteria are applied to mark the crew member as experienced.