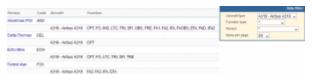

Crew ratings page

In **Crew Ratings** screen you can see all crew members with previously added ratings sorted alphabetically. In the filter you can select aircraft type, function type or a person (to see only his ratings).

In order to assign a crew member to a flight you need to specify what his position is on a particular aircraft type (CPT, FO, FA, etc.). It is <u>very important</u>, because when adding crew to the flight, a crew member without ratings assigned <u>will not appear</u> in the crew suggestion drop-down list in the edit flight screen.