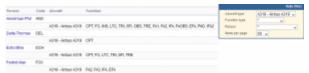

Crew ratings page

In **Crew Ratings** screen you can see all crew members with previously added ratings sorted alphabetically. In the filter you can select aircraft type, function type or a person (to see only his ratings).

In order to assign a crew member to a flight you need to specify what his position is on a particular aircraft type (CPT, FO, FA, etc.). It is <u>very important</u>, because when adding crew to the flight, a crew member without ratings assigned <u>will not appear</u> in the crew suggestion drop-down list in the edit flight screen.