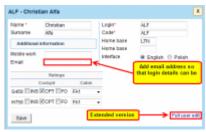

To edit crew details - click on the name. To add a new crew-member - click on **New crew member** icon and add mandatory details: name, login and code. Also, add ratings and new user's email address, so that after saving data the login details can be sent out.

Use the filter to define the view of the screen. You can input crew code to see only his details or to sort data by either crew code, first or last name.

You can always click on 'Full user edit' - the extended version - if you wish to add more details.