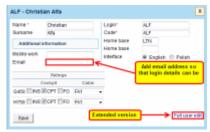

To edit crew details - click on the name. To add a new crew-member - click on **New crew member** icon and add mandatory details: name, login and code. Also, add ratings and new user's email address, so that after saving data the login details can be sent out.

Use the filter to define the view of the screen. You can input crew code to see only his details or to sort data by either crew code, first or last name.

You can always click on 'Full user edit' - the extended version - if you wish to add more details.