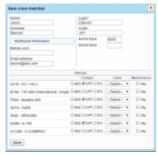

## **Crew Members**

Crew Members - the view on all crew with assigned ratings

Adding a new crew member - version simplified

In Leon, there is a simplified version of adding new crew members to the system - **Crew Members**. You can add all the necessary details very quickly and with a few clicks the new account is set up and the login details are sent to a new crew member.