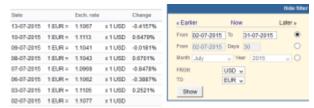

## **Currency Exchange Rates**

Exchange rates

This section allows you to check the **exchange rates** on the particular day.

In the filter you can select conversion currencies (i.e. USD > EUR, or GBP > NOK).

All data displayed are subject to Polish National Bank rates.

On the screen, apart from the date, you can see the rate of the selected in the filter currency as 'From' to the one selected as 'To'. Leon also shows the percentage in comparison to the previous day.