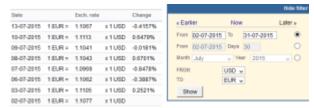

## **Currency Exchange Rates**

Exchange rates

This section allows you to check the **exchange rates** on the particular day.

In the filter you can select conversion currencies (i.e. USD > EUR, or GBP > NOK).

All data displayed are subject to **Polish National Bank** rates.

On the screen, apart from the date, you can see the rate of the selected in the filter currency as 'From' to the one selected as 'To'. Leon also shows the percentage in comparison to the previous day.