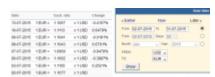

## **Currency Exchange Rates**

Exchange rates

This section allows you to check the **exchange rates** on the particular day.

In the filter you can select conversion currencies (i.e. USD > EUR, or GBP > NOK).

All data displayed are subject to **Polish National Bank** rates.

On the screen, apart from the date, you can see the rate of the selected in the filter currency as 'From' to the one selected as 'To'. Leon also shows the percentage in comparison to the previous day.