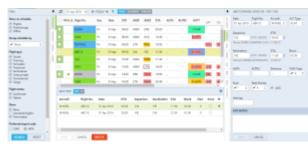

## **Editing trip**

Editing trip - the view on the bottom panel

If you click button at the bottom of the screen an additional panel will show up. If the selected activity is a flight, the whole trip (series of flights) will open in the bottom window with the selected leg in shaded green. You can edit each column (Flight No., Date, STD/STA or PAX) and modify it.

You can also add a new leg in this section by clicking ullet or delete a leg by clicking

While you are editing a trip in the bottom panel, you can still use the right properties panel to access given sector details and modify them.