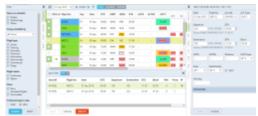

## **Editing trip**

Editing trip - the view of the bottom panel

If you click button at the bottom of the screen an additional panel will show up. If the selected activity is a flight, the whole trip (series of flights) will open in the bottom window with the selected leg in shaded green. You can edit each column (Flight No., Date, STD/STA or PAX) and modify it.

You can also add a new leg in this section by clicking + or delete a leg by clicking

While you are editing a trip in the bottom panel, you can still use the right properties panel to access given sector details and modify them.