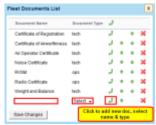

## **Documents definitions**

Customizing fleet documents list

Before you add any aircraft document in Leon, you need to customise the list of all fleet documents you want to use.

Go to Settings > Fleet Documents Setup and under the icon **Documents definitions** you will be able to add document name and document type. By clicking on the icon you can add another document. The window also allows you to change positions of documents, depending on their importance, by clicking green upward/downward arrows. Once the making of the list is finished, save changes.