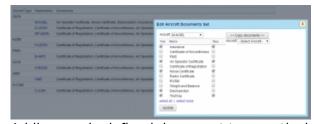

## Adding a new document to a particular tail

Adding newly defined document to a particular tail

Next step is adding documents to a particular aircraft, which can be done when clicking on aircraft registration. When a pop-up window **Edit aircraft Documents Set** shows up tick particular documents in column **Use** and **Req** (see screenshot on the right).

To make it easier, when it comes to adding the same band of documents to **all aircraft**, you can copy documents from already set up aircraft to the one that needs to have documents added. Go to

unassigned aircraft, click **Copy documents**, choose the aircraft from which the import should be done and update.