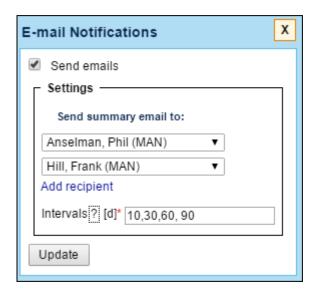

## **E-mail Notifications**

It is a simple feature which allows you to define one or more persons who should be notified when aircraft document is going to be **expired**.

In a field **Intervals** you can add number of days when emails should arrive (as many as necessary - after comma).