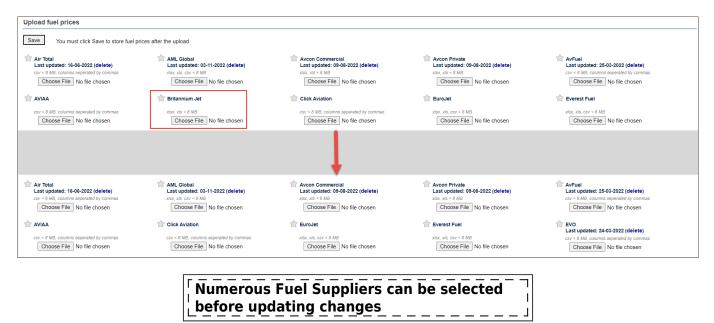

As per the below example, the 'Britannium Jet' supplier was excluded. Upon saving, it was removed from the list of available suppliers in the Fuel Prices section:

From: https://wiki.leonsoftware.com/ - **Leonsoftware Wiki** 