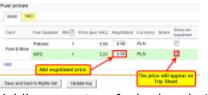

## Adding custom fuel prices

Adding a custom fuel prices in Legs Info page

The list of fuel prices is available in Flights > Legs Info screen, under tab 'Fuel'. Uploaded fuel prices along with the custom prices will appear when clicking on the particular airport-tab. You can input the price that has been negotiated with the fuel supplier. If you want the lowest price to be displayed on your 'Trip Sheet' document, tick the box on the right.