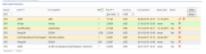

To get the **UvAir** prices it is necessary to enter its <u>login & password</u> in a section Settings > General.

To view uploaded prices, you need to enter airport code in the 'Fuel prices at selected airport' part of the page. You will see a list of available fuel suppliers together with the price, minimum quantity required, currency, last updated and expiry date. By clicking  $\times$  you can get rid of unwanted fuel cards.

It is possible to sort the prices at selected airport alphabetically by Card or by Price.

If there is more than one price for the selected airport, Leon will mark the lowest one in green. If you want to add a custom fuel price, click on the icon **Add custom fuel price** and a new pop-up window will be displayed. Fill in mandatory fields and custom price will appear on the list for the selected airport. That added price can be edited at any time to add missing data or to change some details.