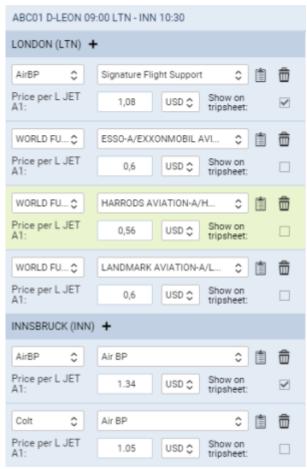

2024/05/02 13:18 1/1 Fuel

Fuel prices uploaded to Leon from fuel files

Tab **FUEL** shows fuel data from uploaded files in section Handling > Fuel Prices.

The section is split into 2 parts: ADEP fuel prices & ADES fuel prices.

Each field shows details such as:

- Fuel supplier
- Fuel card
- Price ler L JET A1
- Currency

You can select which fuel price should apper on **Trip Sheet** document by marking a checkbox. The lowest price appears in green.