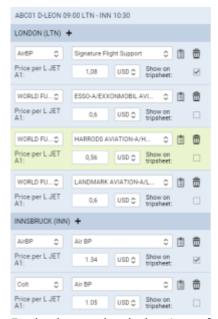

2024/04/29 05:15 1/1 Fuel

Fuel prices uploaded to Leon from fuel files

Tab **FUEL** shows fuel data from uploaded files in section Handling > Fuel Prices.

The section is split into 2 parts: ADEP fuel prices & ADES fuel prices.

Each field shows details such as:

- Fuel supplier
- Fuel card
- Price ler L JET A1
- Currency

You can select which fuel price should apper on **Trip Sheet** document by marking a checkbox. The lowest price appears in green.

It is also possible to add a custom fuel price by clicking '+' next to the airport code - this will open a new field where you need to select fuel supplier, fuel card, add the price and the currency.

Notes attached in fuel files can be viewed if you hover the mouse over this icon