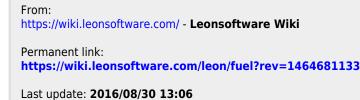

## Fuel

ABC01 D-LEON 09:00 LTN - INN 10:30

| LONDON (LTN) +         |                                |  |  |  |
|------------------------|--------------------------------|--|--|--|
| Air8P 🗘                | Signature Flight Support 🗘 📋 🏛 |  |  |  |
| Price per L JET<br>A1: | 1,08 USD 🗘 Show on tripsheet:  |  |  |  |
| WORLD FU \$            | ESSO-A/EXXONMOBIL AVL. 🗘 📋 💼   |  |  |  |
| Price per L JET<br>A1: | 0,6 USD 🗘 Show on tripsheet:   |  |  |  |
| WORLD FU \$            | HARRODS AVIATION-A/HL. C       |  |  |  |
| Price per L JET<br>A1: | 0,56 USD 🗘 Show on tripsheet:  |  |  |  |
| WORLD FU\$             | LANDMARK AVIATION-A/L 🗘 📋 💼    |  |  |  |
| Price per L JET<br>A1: | 0,6 USD ≎ Show on tripsheet:   |  |  |  |
| INNSBRUCK (INN) +      |                                |  |  |  |
| AirBP 🗘                | Air BP 0 📋 💼                   |  |  |  |
| Price per L JET<br>A1: | 1.34 USD 🗘 Show on tripsheet:  |  |  |  |
| Colt 🗘                 | Air 8P 0 📋 💼                   |  |  |  |
| Price per L JET<br>A1: | 1.05 USD ≎ Show on tripsheet:  |  |  |  |

Fuel prices uploaded to Leon from fuel file

Tab **FUEL** shows fuel data from uploaded files in section Handling > Fuel Prices. The section is split into 2 parts: ADEP fuel prices & ADES fuel prices.

Each field shows details such as:

- Fuel supplier
- Fuel card
- Price ler L JET A1
- Currency

You can select which fuel price should apper on **Trip Sheet** document by marking a checkbox (the

lowest price appears in tab FUEL in green). You can get rid of unwanted fuel prices by clicking