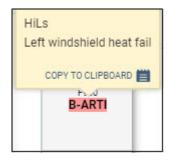

Click on '**Add new HIL**' and the new window will show up. Fill in all mandatory fields: HIL & MEL (Minimum Equipment List) item number, date, due date and discrepancy description. You can also add flight limitations and corrective actions.