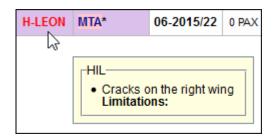

If there is an **open HIL** item added to the aircraft, Leon issues a warning if you want to add a new flight to that particular aircraft (see below).

If you have added an open HIL to one of your aircraft within a certain period of time, in section Schedule > Calendar such aircraft registration is highlighted in red. Hover the mouse over to see inserted 'Discrepancy description'.

## **Old Flights List**

When adding a new flight for the same period as added HIL Leon shows a warning:

If you have scheduled a new flight for the aircraft with already scheduled HIL checking - Leon will display its registration number in red, in 'Flights List' section. When you hover the mouse over that registration number, you will be able to see discrepancy description along with the information about the limitations (see below).