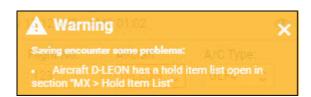

If there is an **open HIL** item added to the aircraft, Leon issues a warning if you want to add a new flight to that particular aircraft (see below).

If you have added an open HIL to one of your aircraft within a certain period of time, in section Schedule > Calendar such aircraft registration is highlighted in red. Hover the mouse over to see inserted 'Discrepancy description'.

If you try to add a new flight for the period selected in new HIL section Leon will issue a warning in top-right corner of the screen:

'MEL - Minimum Equipment List' is a categorized list of systems, instruments and equipment on an aircraft that may be inoperative for flight. Specific procedures or conditions may be associated with operation with the relevant item in}}operative. It is considered by default that any equipment or system which is not included in the MEL must be operative for the aircraft to be allowed to flight. The MEL is defined on a per aircraft model basis.