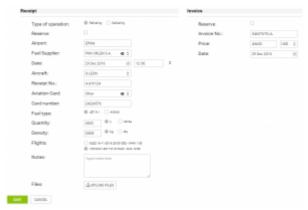

Adding a new refueling & invoice

To add a new refueling go to Handling > Refueling and click on 'New refueling' icon. A new screen will appear where a few details need to be filled in.

Refueling screen is divided into 2 sections: **Receipt** and **Invoice**.

- **Receipt** fill in available fields of which the most important are: airport, date and aircraft. Once the date and aircraft have been added, Leon will show available flights to be selected. You can also choose fuel supplier from the drop-down list, the aviation card as well as add the card number, and select the fuel type. Quantity of fuel is a mandatory field to be filled in Leon will not allow you to save refueling without this value.
- **Invoice** this section does not have to be filled in with details to save the refueling. However, by adding invoices on this page, you can later check details of all refuelings along with invoices data in section Accounting Projects.