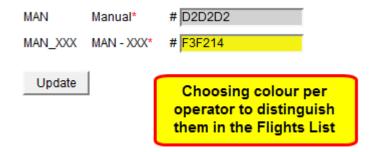

## Operator colours page

This function is very useful for Flight Support Companies that deal with numbers of operators. It helps to differentiate one operator's flights from another's assigning different colour patern to each operator.

Setting colour pattern is very easy:

- 1. Open this page in Leon
- Choose your operator code in the dropdown ▼ MAN ▼ Thomas Delta
- 3. Assign colour code to each operator and press "Update"

Once this is done, when you go to flights list and choose the view on all operators (\*\*\*), the list will be displayed by the colour set in this section.