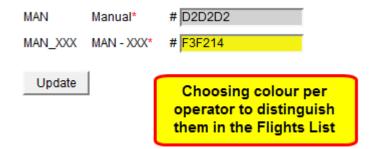

## Operator colours page

This function is very useful for Flight Support Companies that deal with numbers of operators. It helps to differentiate one operator's flights from another's assigning different colour patern to each operator.

Setting colour pattern is very easy:

- 1. Open this page in Leon
- 2. Choose your operator code in the dropdown ( \* MAN \* Thomas Delta )
- 3. Assign colour code to each operator and press "Update"

Once this is done, when you go to flights list and choose the view on all operators (\*\*\*), the list will be displayed by the colour set in this section.