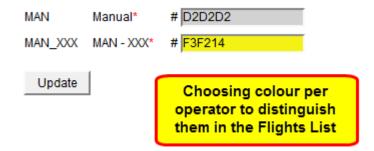

## Operator colours page

This function is very useful for Flight Support Companies that deal with numbers of operators. It helps to differentiate one operator's flights from another's assigning different colour patern to each operator.

Setting colour pattern is very easy:

- 1. Open this page in Leon
- 2. Choose your operator code in the dropdown ( Thomas Delta )
- 3. Assign colour code to each operator and press "Update"

Once this is done, when you go to flights list and choose the view on all operators ( ), the lst will be displayed by the colour set in this section.