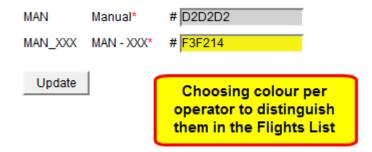

## Operator colours page

This function is very useful for Flight Support Companies that deal with numbers of operators. It helps to differentiate one operator's flights from another's assigning different colour patern to each operator.

Setting colour pattern is very easy:

- 1. Open this page in Leon
- 2. Choose your operator code in the dropdown ( \* MAN \* Thomas Delta )
- 3. Assign colour code to each operator and press "Update"

Once this is done, when you go to flights list and choose the view on all operators (\*\*\*), the list will be displayed by the colour set in this section.