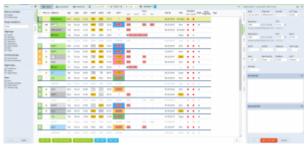

## **OPS**

Video Tutorial

Section SCHEDULE - the main view on flights and filters

**OPS** section has been created for managing flights, crew positionings and office work. This is the main screen for **OPS** department. The page is divided into **3 main sections**:

- Filter (left panel)
- Main screen where scheduled is being displayed (middle panel)
- Properties (right panel)

Both panels (left and right) can be visible all the time (if you click the pin) or hidden and opened only when needed (useful for smaller screen sizes or laptops).

From **OPERATIONS** you can access 3 types of views: TABLE, CALENDAR and TIMELINE.

From:

https://wiki.leonsoftware.com/ - Leonsoftware Wiki

Permanent link:

https://wiki.leonsoftware.com/leon/ops

Last update: 2019/04/15 14:34