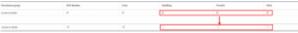

## **Example**

Change of 'Owner Board' settings

As you can see in the below screenshot, some settings were changed for the 'Owner D-LEON' group of privileges, as follow:

- Handling switched off
- · Permits switched off
- Slots switched off