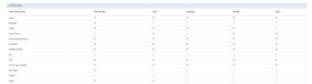

## **Owner Board**

'Owner Board' settings main view

**Owner Board** settings allow selecting specific preview access levels to specific items within the Owner Board view.

These specific access levels are assigned to the **groups of privileges** (left column in the table).

Currently, there are following columns available within the 'Owner Board' settings:

- PAX Number
- Crew
- Handling ADEP
- Handling ADES
- Permits
- Slots

Selecting the checkbox within either column for a group of privileges will affect the relevant details within the flight tile in the 'Owner Board' view.