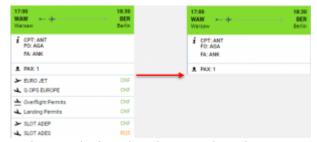

Before and after the change of settings

In the screenshot on the right-hand side, the preview in the 'Owner Board' view was limited to:

Schedule

- Crew details
- PAX number

Based on the settings, Handling, Permits, and the Slot details were removed from the preview.