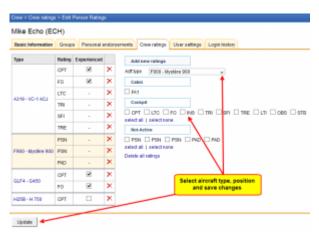

## **Adding ratings**

Adding ratings to crew

Go to Crew > Ratings, select the name from the list of crew-members or find the person in the filter and click their name (in blue). Select the aircraft type and tick ratings from the list, then click 'Update'.

If you want to add a function that is not on the list, go to Admin > Functions and follow steps described in the chapter Functions.

Once ratings have been added, you can specify if a particular crew-member is experienced on the assigned position or not, by ticking the box **Experienced**. It is up to the Operator what criteria are applied to mark the crew member as experienced.