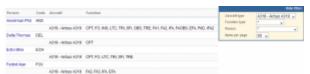

Crew ratings page

In **Crew Ratings** screen you can see all crew members with previously added ratings sorted alphabetically. In the filter you can select an aircraft type, function type or a person (to see only his ratings).

In order to assign a crew-member to a flight you need to specify what his position is on a particular aircraft type (CPT, FO, FA, etc.). It is <u>very important</u>, because when adding crew to the flight, a crew-member without ratings assigned <u>will not appear</u> in the crew suggestion drop-down list in the edit flight screen.

| Туре                             | Rating | Experienced |   |
|----------------------------------|--------|-------------|---|
| A319 - A319                      | CPT    | •           | × |
|                                  | СРТ    | •           | × |
| F900 - Mystère 900 / Falcon 900  | FO     | •           | × |
| r900 - Mystere 900 / Patcoll 900 | PSN    | -           | × |
|                                  | PAD    | -           | × |