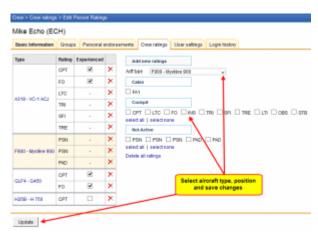

## **Adding ratings**

Adding ratings to crew

Go to Crew > Ratings, select the name from the list of cre members or find the person in the filter and click their name (in blue). Select the aircraft type and tick ratings from the list, then click 'Update'.

If you want to add a function that is not on the list, go to Admin > Functions and follow steps described in the chapter Functions.

Once ratings have been added, you can specify if a particular crew member is experienced on the assigned position or not by ticking the box **Experienced**. It is up to the Operator what criteria are applied to mark the crew member as experienced.