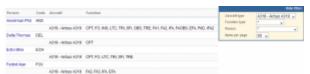

Crew ratings page

In **Crew Ratings** screen you can see all crew members with previously added ratings sorted alphabetically. In the filter you can select aircraft type, function type or a person (to see only his ratings).

In order to assign a crew member to a flight you need to specify what his position is on a particular aircraft type (CPT, FO, FA, etc.). It is <u>very important</u>, because when adding crew to the flight, a crew member without ratings assigned <u>will not appear</u> in the crew suggestion drop-down list in the edit flight screen.