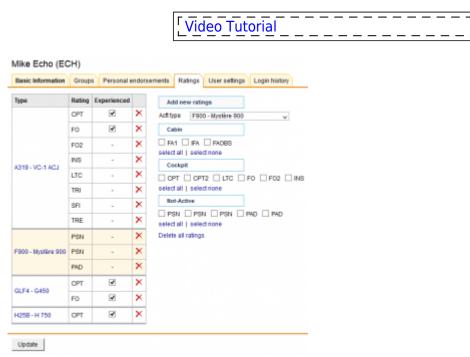

## **Adding ratings**

Adding ratings to crew

Select the name from the list of crew members or find the person in the filter and click their name (in blue). Select the aircraft type and tick ratings from the list, then click 'Update' in order to save changes.

Last update: 2017/04/14 14:11

If you want to add a function that is not on the list, go to Aircraft Crew positions and follow steps described here.

Once ratings have been added, you can specify if a particular crew member is experienced on the assigned position or not by ticking the box **Experienced**. It is up to the Operator what criteria are applied to mark the crew member as experienced.

| Туре                            | Rating | Experienced |   |
|---------------------------------|--------|-------------|---|
| A319 - A319                     | CPT    | •           | × |
| F900 - Mystère 900 / Falcon 900 | СРТ    | •           | × |
|                                 | FO     | •           | × |
|                                 | PSN    | -           | × |
|                                 | PAD    | -           | × |