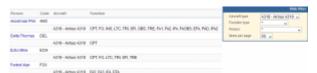

Crew ratings page

In **Crew Ratings** screen you can see all crew members with previously added ratings sorted alphabetically. In the filter you can select aircraft type, function type or a person (to see only his ratings).

In order to assign a crew member to a flight you need to specify what his position is on a particular aircraft type (CPT, FO, FA, etc.). It is <u>very important</u>, because when adding crew to the flight, a crew member without ratings assigned <u>will not appear</u> in the crew suggestion drop-down list in the edit flight screen.