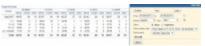

## **Aircraft Block Time by Month**

2024/04/24 14:18

Report 'Aircraft Block Time by Month' - fleet monthly block/flight time & cycles

In this report you can view **cumulative block time or flight time** (depending what you select in the filter) along with the number of **cycles** and flying days for all aircraft.

A drop-down box **Show weekly data** allows to generate data in 3 different formats:

- Month only block time, cycles & days show total monthly value per an aircraft.
- Calendar weeks data divided into calendar weeks (Monday Sunday).
- Four weeks data divided into 4 periods: days 1-7, 8-14, 15-21, 22-onwards.