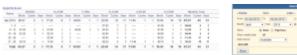

## **Aircraft Block Time by Month**

Report 'Aircraft Block Time by Month' - fleet monthly block/flight time & cycles

In this report you can view **cumulative block time or flight time** (depending what you select in the filter) along with the number of **cycles** and flying days for all aircraft.

Mark a checkbox **Show weekly data** to get data split into weeks.

It is possible to export data to **Excel**.

From

https://wiki.leonsoftware.com/ - Leonsoftware Wiki

Permanent link:

https://wiki.leonsoftware.com/leon/report-acft-block-time-by-month?rev=1437412956