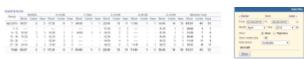

## **Aircraft Block Time by Month**

2024/05/04 19:47

Report 'Aircraft Block Time by Month' - fleet monthly block/flight time & cycles

In this report you can view **cumulative block time or flight time** (depending what you select in the filter) along with the number of **cycles** and flying days for all aircraft.

Mark a checkbox Show weekly data to split data into weeks.

It is possible to export data to **Excel**.

From: https://wiki.leonsoftware.com/ - **Leonsoftware Wiki** 

Permanent link: https://wiki.leonsoftware.com/leon/report-acft-block-time-by-month?rev=1439394113