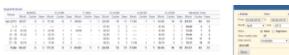

## **Aircraft Block Time by Month**

Report 'Aircraft Block Time by Month' - fleet monthly block/flight time & cycles

In this report you can view **cumulative block time or flight time** (depending what you select in the filter) along with the number of **cycles** and flying days for all aircraft.

Mark a checkbox **Show weekly data** to split data into weeks.

It is possible to export data to **Excel**.

From

2024/04/30 09:52

https://wiki.leonsoftware.com/ - Leonsoftware Wiki

Permanent link:

https://wiki.leonsoftware.com/leon/report-acft-block-time-by-month?rev=1472562416