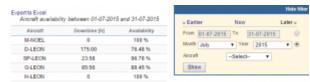

## **Aircraft Availability**

Report 'Aircraft Availability' - downtime hours and total availability in percentages

By generating this report you can check **downtime** of your fleet, which means, how much time a particular aircraft was not flying, because it had scheduled maintenance or was reserved.

On the screen you can see:

- Aircraft registration
- Downtime hours of maintenance + 'No Crew' reservations
- Availability percentage of flying time (minus downtime)

From:

https://wiki.leonsoftware.com/ - Leonsoftware Wiki