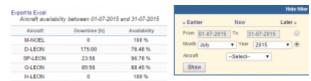

## **Aircraft Availability**

Report 'Aircraft Availability' - downtime hours and total availability in percentages

By generating this report you can check **downtime** of your fleet, which means, how much time a particular aircraft was not flying, because it had scheduled maintenance or was reserved.

On the screen you can see:

- Aircraft registration
- Downtime hours of maintenance + reservation
- Availability percentage of flying time (minus downtime)

From:

https://wiki.leonsoftware.com/ - Leonsoftware Wiki