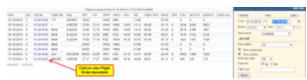

## **Aircraft Flights**

Report 'Aircraft Flights' - Fleet flights & fuel usage

Select a period of time for which you want to see all flights performed by entire fleet. It is also possible to view **Flight Order** document for each leg.

The report also shows **used fuel** data (taken from journey logs) along with number of kilograms/pounds (fuel unit selected in the filter) per flight hour and block hour.

You can also use the filter to view flights which start or end in UE or flights only within EU.

The **summary** table appears in the bottom-right corner of the screen.

From:

https://wiki.leonsoftware.com/ - Leonsoftware Wiki

Permanent link:

https://wiki.leonsoftware.com/leon/report-aircraft-flights?rev=1437412672