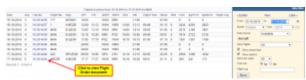

## **Aircraft Flights**

Report 'Aircraft Flights' - fleet flights & fuel usage

Select a period of time for which you want to see all flights performed by entire fleet. It is also possible to view **Flight Order** document for each leg.

The report also shows **used fuel** data (taken from journey logs) along with number of kilograms/pounds (fuel unit selected in the filter) per flight hour and block hour.

You can also use the filter to view flights which start or end in UE or flights only within EU.

The **summary** table appears in the bottom-right corner of the screen.

From:

https://wiki.leonsoftware.com/ - Leonsoftware Wiki

Permanent link:

https://wiki.leonsoftware.com/leon/report-aircraft-flights?rev=1437412979