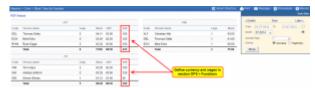

## **Block Time by Function**

Crew block time sorted by function

In this report you can view crew block time in a selected in the filter period of time. The screen is split by functions. Right below of each column you can see **Total** block time for the particular function.

In the filter you can sort data by either **Surname** (alphabetically) or **Flight time** (from the highest amount of block time to the lowest). It is possible to export data to PDF file.

From:

https://wiki.leonsoftware.com/ - Leonsoftware Wiki