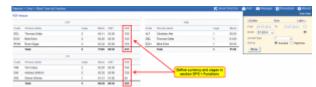

## **Block Time by Function**

Report 'Block Time by Function' - total block time done by crew, sorted by aircraft function

In this report you can view crew block time in a selected in the filter period of time. The screen is split by functions. Right below of each column you can see **Total** block time for the particular function.

In the filter you can sort data by either **Surname** (alphabetically) or **Flight time** (from the highest amount of block time to the lowest). It is possible to export data to PDF file.

From:

https://wiki.leonsoftware.com/ - Leonsoftware Wiki