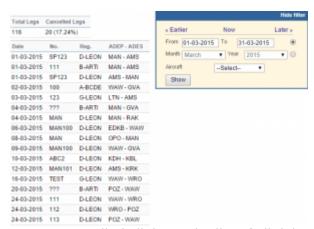

## **Cancelled Flights**

Report 'Cancelled Flights' - the list of all deleted flights

With this report you can generate a list of all **cancelled flights**.

The screen is divided into **2** sections:

- 1. Total legs & number of cancelled legs (with the percentage).
- 2. All cancelled legs displayed for a selected aircaft and selected period of time.

In the filter you can select a particular aircraft registration as well as generate data for fleet no longer used (tails set as 'not used' in Settings > Fleet)

From:

https://wiki.leonsoftware.com/ - Leonsoftware Wiki