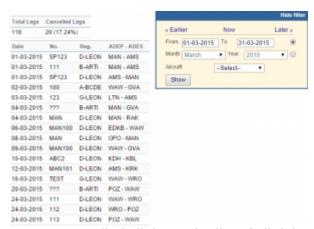

## **Cancelled Flights**

Report 'Cancelled Flights' - the list of all deleted flights

With this report you can generate a list of all **cancelled flights**.

The screen is divided into **2** sections:

- 1. Total legs & number of cancelled legs (with the percentage).
- 2. All cancelled legs displayed for a selected aircaft and selected period of time.

In the filter you can select a particular aircraft registration as well as generate data for fleet no longer used (tails set as 'not used' in Admin > Fleet)

From:

https://wiki.leonsoftware.com/ - Leonsoftware Wiki