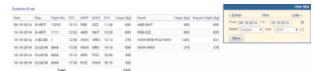

## Cargo

Report 'Cargo' - generated cargo data added previously to Journey Log

**Cargo** load data can be added to the Journey Log in Leon. If you need this additional field to be available, go to the section Settings > Flight Editing and mark a checkbox 'Cargo' in **Show in Journey Log** section.

After each flight is done you can insert cargo weight to the Journey Log and generate data for the entire fleet. In section Settings > Fleet you can insert default weight for each tail and max cargo weight.