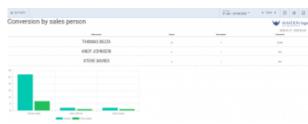

## Conversion by sales person

Conversion by Sales Person presentation

This report is based on the scope 'Quote'.

The report presents the conversion of the requests to the booked trips per each Sales person.

It is divided into 2 sections:

- **Table** located in the tops section and listing each Sales person, number of quotes assigned, number of quotes completed (booked with status 'DONE') and the conversion rate
- Chart block presentation of assigned quotes and quotes completed