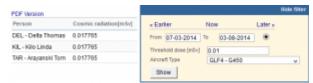

## **Cosmic Radiation Summary**

Report 'Cosmic Radiation Summary'

This report coresponds with 'Cosmic Radiation Dose' and it shows a total cosmic radiation dose per a selected in the filter aircraft type.

On the screen you can see crew members (who have ratings assigned on selected aircraft) with the total cosmic radiation dose (in mSv).

To view data you need to define a threshold dose, i.e. 0.01

From:

https://wiki.leonsoftware.com/ - Leonsoftware Wiki