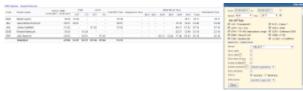

## **Crew Block Time**

Report 'Crew block time' - including previous operators flying hours done by pilots

Crew block time is displayed for cockpit crew (cabin crew can be included if marked in the filter) and it appears per <u>aircraft</u> and per <u>functions</u>.

The report also shows **Experience time** - pilot's experience before joining a current operator, which can be input in the user's profile (as long as it has been enabled in section Admin > Operator Settings).

You can select **data source** in the filter to get appropriate data. It is also possible to export data to PDF and/or Excel file.

From:

https://wiki.leonsoftware.com/ - Leonsoftware Wiki

Permanent link: