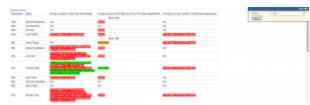

## **Crew Currency Summary**

'Crew Currency Summary' report

'Crew Currency Summary' report, as the name indicates, displays the summary of currencies of all crew members.

In the report, the crew are grouped by the assigned user base.

The report contains the following columns:

- Base Name 'User Base' assigned in the full user profile
- Name name of the crew member
- **Currency columns** number of columns displayed depend on the number of selected currencies in the 'Crew Currency section

The **currency columns** contain information about the aircraft type, the date of expiry, and the status indicated by the colour: valid, within 30 days from the expiry, expired, and 'N/A' (appears if the currency doesn't apply to the crew member).

It is possible to **filter** by the crew member and the tag/label assigned to the crew in the crew profile.

It is possible to export the report to an excel file.

From:

https://wiki.leonsoftware.com/ - Leonsoftware Wiki