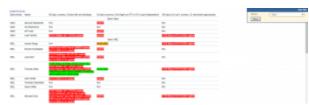

## **Crew Currency Summary**

'Crew Currency Summary' report

'Crew Currency Summary' report, as the name indicates, displays the summary of currencies of all crew members.

In the report, the crew are grouped by the assigned user base.

The report contains the following columns:

- Base Name 'User Base' assigned in the full user profile
- Name name of the crew member
- **Currency columns** number of columns displayed depend on the number of selected currencies in the 'Crew Currency section

The **currency columns** contain the following information:

- aircraft type
- date of expiry and the status indicated by the colour:
  - valid
  - within 30 days from the expiry
  - expired
  - 'N/A' appears if the currency doesn't apply to the crew member